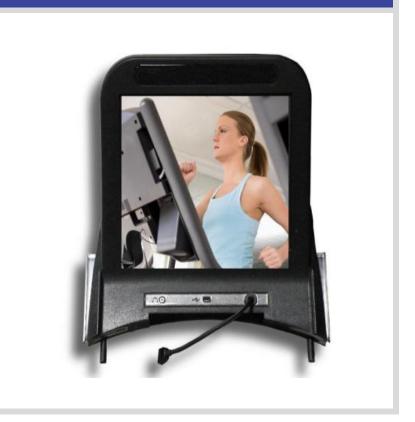

# **K0836:** PanelPC for Commercial Fitness Equipment

This all-in-one system has an interactive touch screen that controls multiple A/V and networked sources. The current system is the head console in a piece of commercial fitness equipment. It can be used wherever a Panel PC needs to operate in a branded environment.

### **Performance Characteristics COTS**

system features Intel<sup>®</sup> processor with embedded graphics. Touch screen 24bit color, 300 nit 17" display.

#### **Ergonomics**:

Designed for integration into customer supplied plastics to support their branding, integration and serviceability.