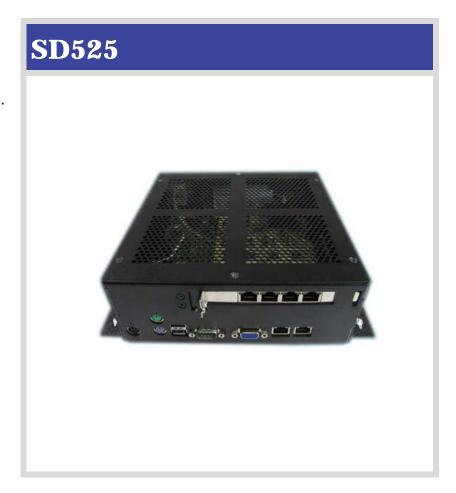

# **SD525**: **Embedded Computer**

This system captures up to eight incoming streams of data through onboard and integrated I/O. The ventilated chassis allows silent, fanless operation. The current product is an embedded appliance for industrial and security applications, but it can be used in a variety of multimedia applications.

#### **Performance Characteristics:**

Supports Intel® processor. Small system is designed to collect up to six different video inputs using PCI-E add-in adapters.

#### **Ergonomics:**

The 8" (203mm) W x 3.25" (83mm) H x 8" (203mm) D ventilated chassis has an optional aluminum faceplate for branding options.